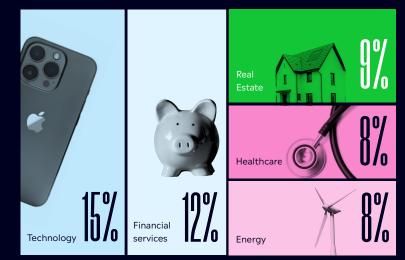

## **'**етого**'**

The sectors investors are most likely to increase investments in

The asset classes investors are most likely to increase investments in

The Retail Investor Beat data is based on a survey of 10,000 retail investors across 12 countries carried out by research company Opinium. Find more about it <u>here</u>.