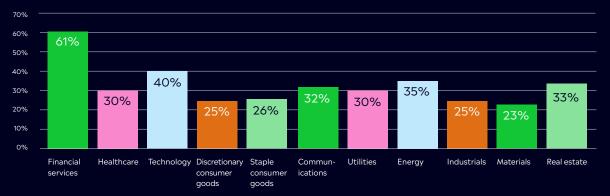

## TECH & FINANCE **LEAD THE WAY** In **Retail investor** portfolios

Data based on a survey of 10,000 retail investors across 12 countries

## % of investors who hold each sector







## **'**етого**'**

The sectors investors are most likely to increase investments in



The asset classes investors are most likely to increase investments in



The Retail Investor Beat data is based on a survey of 10,000 retail investors across 12 countries carried out by research company Opinium. Find more about it <u>here</u>.

For information and educational purposes only. eToro is a multi-asset investment platform. Your capital is at risk. Don't invest unless you're prepared to lose all the money you invest. Crypto is a high-risk investment and you should not expect to be protected if something goes wrong.