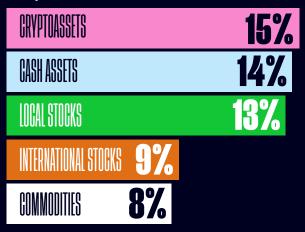

## **'**етого**'**

The sectors investors are most likely to increase investments in

The asset classes investors are most likely to increase investments in

The Retail Investor Beat data is based on a survey of 10,000 retail investors across 12 countries carried out by research company Opinium. Find more about it <u>here</u>.