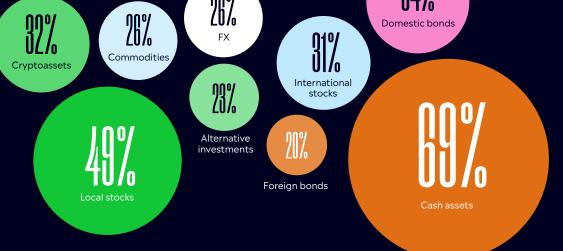

## **'**етого**'**

The sectors investors are most likely to increase investments in

The asset classes investors are most likely to increase investments in

The Retail Investor Beat data is based on a survey of 10,000 retail investors across 12 countries carried out by research company Opinium. Find more about it <u>here</u>.